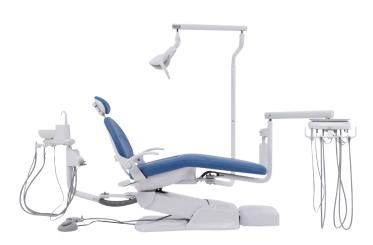

#### Part number : A9152012

- AJ15 hydraulic chair with 3 programmable positions,
- Articulating headrest, Swing up/down aluminium armrest,
- Narrow backrest, upgraded fiber leather, Cast iron chair frame,
- Steel backrest stand, Steel base plate,
- 60 degrees seat rotation, chair safety switch,
- One touchpad attached on armrest, Foot control
- Swing Classic dentist's control head with 3 auto H.P. control,
- Individual water coolant controls,
- · Master handpiece air coolant adjustment,
- Asepsis handpiece tubing,
- Master on/off switch, 1 doctor syringe, Wet/Dry foot control,
- · Stainless steel tray with slip-resistant pad, City/bottled water system,
- 5 ft umbilical, Junction box with air/water filters, regulators, master shut-off valves,
- Swing mount Cuspidor and assistant vacumm package,
- · Cuspidor and assistant vacumm package,
- Water outlet and air QD on assistant tray,
- Solids collector, 2 HVE, 1SE, 1 syringe,
- Post mount LED light with sensor control, 3 level intensity adjustment