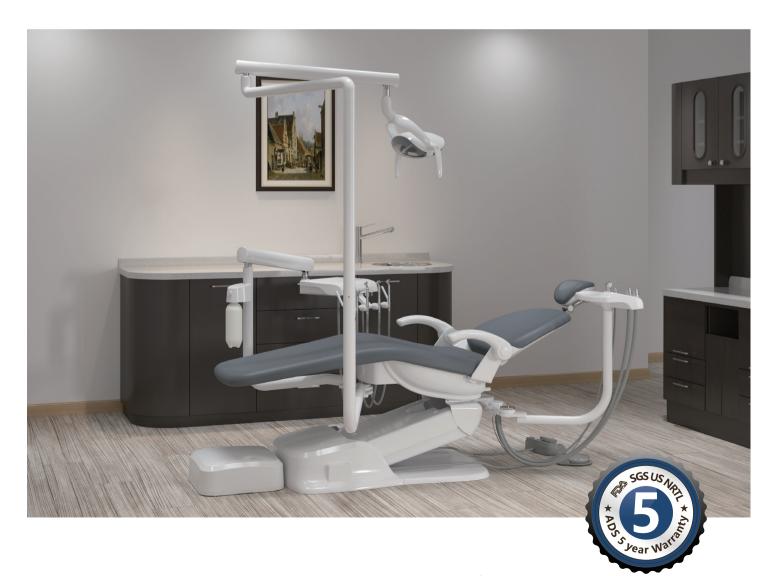

# AJ15 **DENTAL CHAIR** DENTAL OPERATORY PACKAGES

# AJ15 Chair

#### Part number : A091502

Hydraulic chair with 3 programmable positions. Reliable hydraulic system makes powerful and stable movement. 5 year warranty.

#### Standard Features

- AJ15 hydraulic chair with 3 programmable positions,Articulating headrest
- 60 degrees seat rotation, chair safety switch, One touchpad attached on armrest, Foot control
- Swing up/down aluminium armrest, Narrow backrest,upgraded fiber leather
- Cast iron chair frame,Steel backrest stand, Steel base plate