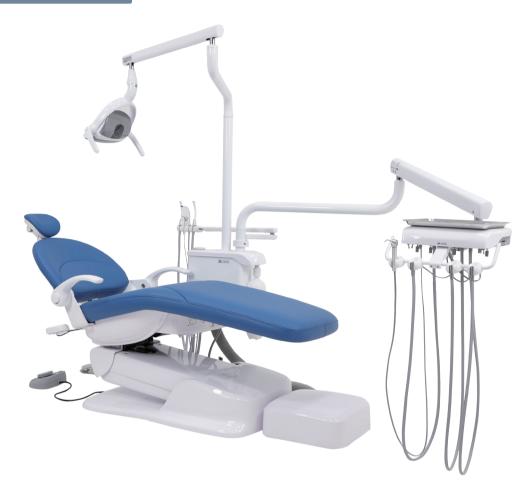

# AJ15 **DENTAL CHAIR** DENTAL OPERATORY PACKAGES

# AJ15 Chair

#### Part number : A091502

Hydraulic chair with 3 programmable positions. Reliable hydraulic system makes powerful and stable movement. 5 year warranty.

#### Standard Features

- AJ15 hydraulic chair with 3 programmable positions,Articulating headrest
- 60 degrees seat rotation, chair safety switch, One touchpad attached on armrest, Foot control
- Swing up/down aluminium armrest, Narrow backrest,upgraded fiber leather
- Cast iron chair frame,Steel backrest stand, Steel base plate

#### Part number : A9151002

- AJ15 hydraulic chair with 3 programmable positions,
- Articulating headrest, Swing up/down aluminium armrest,
- Narrow backrest, upgraded fiber leather, Cast iron chair frame,
- Steel backrest stand, Steel base plate,
- 60 degrees seat rotation, chair safety switch,
- One touchpad, Foot control,
- Classic dentist's control head with 3 auto H.P. control,
- Individual water coolant controls,
- Master handpiece air coolant adjustment,
- Asepsis handpiece tubing, Handpiece flush system,
- Master on/off switch, 1 doctor syringe, Wet/Dry foot control,
- Stainless steel tray with slip-resistant pad, Flex arm air brake switch
- Classic 100 Post mounted utility (PMU) with steel side box,
- City water/bottled system, Water outlet and air QD,
- Solids collector,
- 2 HVE, 1SE, 1 syringe on telescoping assistant's control,
- · Junction box with air/water filters, regulators, master shut- off valves,
- 5 ft. umbilical,
- Post mount LED light with sensor control, 3 level intensity adjustment