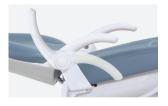

Swing up/down aluminum armrest firmly holds the patient and facilitates the patient to enter and exit.

Articulating headrest offers perfect support for the patient. Adjust the angle and get the best view of the oral cavity.