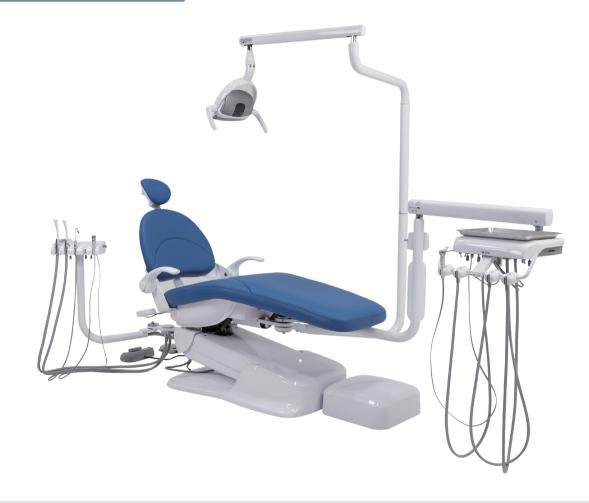

#### Part number : A091502

Hydraulic chair with 3 programmable positions. Reliable hydraulic system makes powerful and stable movement. 5 year warranty.

#### Standard Features

- AJ15 hydraulic chair with 3 programmable positions,Articulating headrest
- 60 degrees seat rotation, chair safety switch, One touchpad attached on armrest, Foot control
- Swing up/down aluminium armrest, Narrow backrest,upgraded fiber leather
- Cast iron chair frame,Steel backrest stand, Steel base plate

#### Part number : A9151002

- AJ15 hydraulic chair with 3 programmable positions,
- Articulating headrest, Swing up/down aluminium armrest,
- Narrow backrest, upgraded fiber leather, Cast iron chair frame,
- Steel backrest stand, Steel base plate,
- 60 degrees seat rotation, chair safety switch,
- One touchpad, Foot control,
- Classic dentist's control head with 3 auto H.P. control,
- Individual water coolant controls,
- Master handpiece air coolant adjustment,
- Asepsis handpiece tubing, Handpiece flush system,
- Master on/off switch, 1 doctor syringe, Wet/Dry foot control,
- Stainless steel tray with slip-resistant pad, Flex arm air brake switch
- Classic 100 Post mounted utility (PMU) with steel side box,
- City water/bottled system, Water outlet and air QD,
- Solids collector,
- 2 HVE, 1SE, 1 syringe on telescoping assistant's control,
- · Junction box with air/water filters, regulators, master shut- off valves,
- 5 ft. umbilical,
- Post mount LED light with sensor control, 3 level intensity adjustment