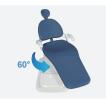

60 degree seat rotations satisfy all kinds of needs.

Japanese hydraulic pump provides sufficient power to support the chair's movement.

Steel base plate enables the chair moves steadily.

Foot control makes operation more convenient for doctors.