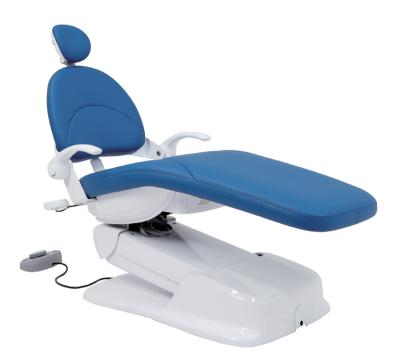

#### Part number : A091502

Hydraulic chair with 3 programmable positions. Reliable hydraulic system makes powerful and stable movement. 5 year warranty.

#### Standard Features

- AJ15 hydraulic chair with 3 programmable positions,Articulating headrest
- 60 degrees seat rotation, chair safety switch, One touchpad attached on armrest, Foot control
- Swing up/down aluminium armrest, Narrow backrest,upgraded fiber leather
- Cast iron chair frame,Steel backrest stand, Steel base plate