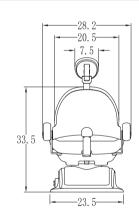

krest, steel backrest stand fully support the patient's back with ergonomic design.

Butterfly shaped back offers wide space for doctors and enables you get as close to the patient as possible.





60 degree seat rotations satisfy all kinds of needs.



Japanese hydraulic pump provides sufficient power to support the chair's movement.

Steel base plate enables the chair moves steadily.



Foot control makes operation more convenient for doctors.

#### Specifications

#### Environmental requirements

Ambient temperature 41°F ~ 104°F Humidity≤80% Atomospherical pressure 8.7 psi~ 15.4psi

#### Electrical requirements

AC110V±22V 50HZ, 60HZ

#### Hydraulic pump run time

Intermittent operation 2min On / 18min Off

#### Weight

364lbs

#### Dimensions

Max patient load

550lbs

Unit:inch











#### Part number : A9151002





- AJ15 hydraulic chair with 3 programmable positions,
- Articulating headrest, Swing up/down aluminium armrest,
- Narrow backrest, upgraded fiber leather, Cast iron chair frame,
- Steel backrest stand, Steel base plate,
- 60 degrees seat rotation, chair safety switch,
- One touchpad, Foot control,
- Classic dentist's control head with 3 auto H.P. control,
- Individual water coolant controls,
- Master handpiece air coolant adjustment,
- Asepsis handpiece tubing, Handpiece flush system,
- Master on/off switch, 1 doctor syringe, Wet/Dry foot control,
- Stainless steel tray with slip-resistant pad, Flex arm air brake switch
- Classic 100 Post mounted utility (PMU) with steel side box,
- City water/bottled system, Water outlet and air QD,
- Solids collecto