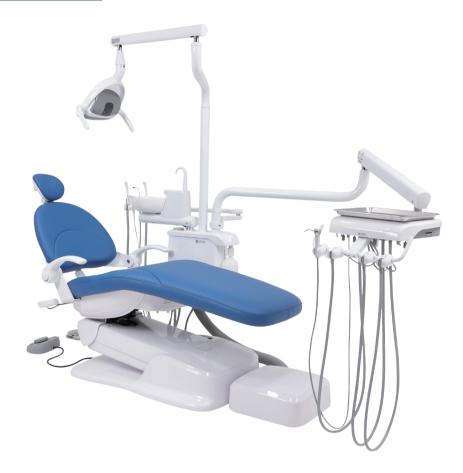

#### Part number : A9152002

- AJ15 hydraulic chair with 3 programmable positions,
- Articulating headrest, Swing up/down aluminium armrest,
- Narrow backrest, upgraded fiber leather, Cast iron chair frame,
- Steel backrest stand, Steel base plate,
- 60 degrees seat rotation, chair safety switch,
- One touchpad, Foot control,
- Swing Classic dentist's control head with 3 auto H.P. control,
- Individual water coolant controls,
- Master handpiece air coolant adjustment,
- Asepsis handpiece tubing,
- Master on/off switch, 1 doctor syringe,
- Wet/Dry foot control, Stainless steel tray with non-slip pad,
- City/bottled water system, 5 ft umbilical,
- Junction box with air/water filters, regulators, master shut-off valves,
- · Chair mounted swing rear assistant vacumm package,
- Water outlet and air QD on assistant tray,
- Solids collector,
- 2 HVE, 1SE, 1 syringe,
- Post mount LED light with sensor control, 3 level intensity adjustment