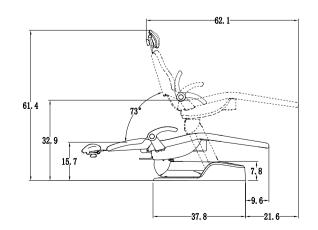

ackrest, steel backrest stand fully support the patient's back with ergonomic design.

Butterfly shaped back offers wide space for doctors and enables you get as close to the patient as possible.





60 degree seat rotations satisfy all kinds of needs.



Japanese hydraulic pump provides sufficient power to support the chair's movement.

Steel base plate enables the chair moves steadily.



Foot control makes operation more convenient for doctors.

#### Specifications

#### Environmental requirements

Ambient temperature 41°F ~ 104°F Humidity≤80% Atomospherical pressure 8.7 psi~ 15.4psi

#### Electrical requirements

AC110V±22V 50HZ, 60HZ

#### Hydraulic pump run time

Intermittent operation 2min On / 18min Off

#### Weight

364lbs

#### Dimensions

Max patient load

550lbs

Unit:inch











#### Part number : A9151002





- AJ15 hydraulic chair with 3 programmable positions,
- Articulating headrest, Swing up/down aluminium armrest,
- Narrow backrest, upgraded fiber leather, Cast iron chair frame,
- Steel backrest stand, Steel base plate,
- 60 degrees seat rotation, chair safety switch,
- One touchpad, Foot control,
- Classic dentist's control head with 3 auto H.P. control,
- Individual water coolant controls,
- Master handpiece air coolant adjustment,
- Asepsis handpiece tubing, Handpiece flush system,
- Master on/off switch, 1 doctor syringe, Wet/Dry foot control,
- Stainless steel tray with slip-resistant pad, Flex arm air brake switch
- Classic 100 Post mounted utility (PMU) with steel side box,
- City water/bottled system, Water outlet and air QD,
- Solids collec