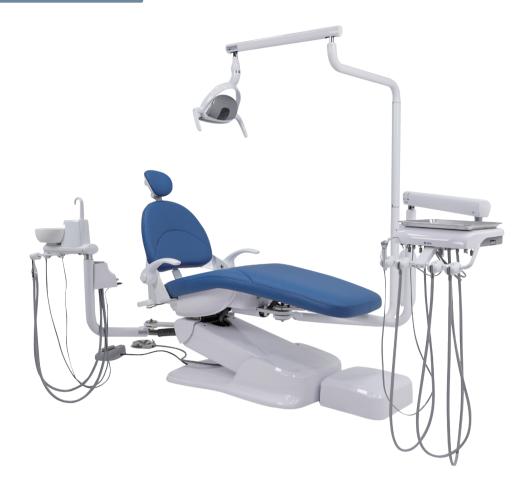

#### Part number : A9152002

- AJ15 hydraulic chair with 3 programmable positions,
- Articulating headrest, Swing up/down aluminium armrest,
- Narrow backrest, upgraded fiber leather, Cast iron chair frame,
- Steel backrest stand, Steel base plate,
- 60 degrees seat rotation, chair safety switch,
- One touchpad, Foot control,
- Swing Classic dentist's control head with 3 auto H.P. control,
- Individual water coolant controls,
- Master handpiece air coolant adjustment,
- Asepsis handpiece tubing,
- Master on/off switch, 1 doctor syringe,
- Wet/Dry foot control, Stainless steel tray with non-slip pad,
- City/bottled water system, 5 ft umbilical,
- Junction box with air/water filters, regulators, master shut-off valves,
- · Chair mounted swing rear assistant vacumm package,
- Water outlet and air QD on assistant tray,
- Solids collector,
- 2 HVE, 1SE, 1 syringe,
- Post mount LED light with sensor control, 3 level intensity adjustment