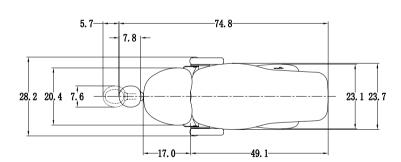

backrest, steel backrest stand fully support the patient's back with ergonomic design.

Butterfly shaped back offers wide space for doctors and enables you get as close to the patient as possible.





60 degree seat rotations satisfy all kinds of needs.



Japanese hydraulic pump provides sufficient power to support the chair's movement.

Steel base plate enables the chair moves steadily.



Foot control makes operation more convenient for doctors.

#### Specifications

#### Environmental requirements

Ambient temperature 41°F ~ 104°F Humidity≤80% Atomospherical pressure 8.7 psi~ 15.4psi

#### Electrical requirements

AC110V±22V 50HZ, 60HZ

#### Hydraulic pump run time

Intermittent operation 2min On / 18min Off

#### Weight

364lbs

#### Dimensions

Max patient load

550lbs

Unit:inch











#### Part number : A9151002





- AJ15 hydraulic chair with 3 programmable positions,
- Articulating headrest, Swing up/down aluminium armrest,
- Narrow backrest, upgraded fiber leather, Cast iron chair frame,
- Steel backrest stand, Steel base plate,
- 60 degrees seat rotation, chair safety switch,
- One touchpad, Foot control,
- Classic dentist's control head with 3 auto H.P. control,
- Individual water coolant controls,
- Master handpiece air coolant adjustment,
- Asepsis handpiece tubing, Handpiece flush system,
- Master on/off switch, 1 doctor syringe, Wet/Dry foot control,
- Stainless steel tray with slip-resistant pad, Flex arm air brake switch
- Classic 100 Post mounted utility (PMU) with steel side box,
- City water/bottled system, Water outlet and air QD,
- Solids coll