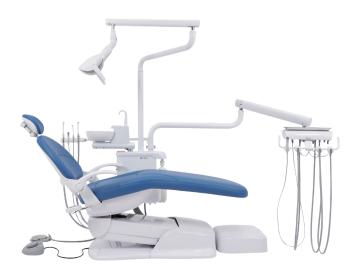

#### Part number : A9152012

- AJ15 hydraulic chair with 3 programmable positions,
- Articulating headrest, Swing up/down aluminium armrest,
- Narrow backrest, upgraded fiber leather, Cast iron chair frame,
- Steel backrest stand, Steel base plate,
- 60 degrees seat rotation, chair safety switch,
- One touchpad attached on armrest, Foot control
- Swing Classic dentist's control head with 3 auto H.P. control,
- Individual water coolant controls,
- · Master handpiece air coolant adjustment,
- Asepsis handpiece tubing,
- Master on/off switch, 1 doctor syringe, Wet/Dry foot control,
- · Stainless steel tray with slip-resistant pad, City/bottled water system,
- 5 ft umbilical, Junction box with air/water filters, regulators, master shut-off valves,
- Swing mount Cuspidor and assistant vacumm package,
- · Cuspidor and assistant vacumm package,
- Water outlet and air QD on assistant tray,
- Solids collector, 2 HVE, 1SE, 1 syringe,
- Post mount LED light with sensor control, 3 level intensity adjustment