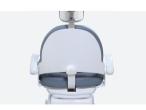

Swing up/down aluminum armrest firmly holds the patient and facilitates the patient to enter and exit.

Articulating headrest offers perfect support for the patient. Adjust the angle and get the best view of the oral cavity.

Narrow backrest, steel backrest stand fully support the patient's back with ergonomic design.

Butterfly shaped back offers wide space for doctors and enables you get as close to the patient as possible.