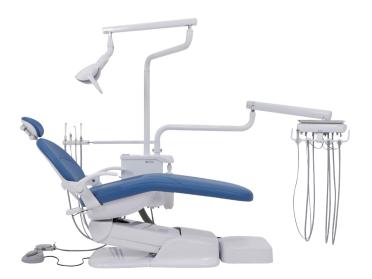

#### Part number : A9151012

- AJ15 hydraulic chair with 3 programmable positions,
- Articulating headrest, Swing up/down aluminium armrest,
- Narrow backrest, upgraded fiber leather, Cast iron chair frame,
- Steel backrest stand, Steel base plate,
- 60 degrees seat rotation, chair safety switch,
- One touchpad, Foot control,
- Classic dentist's control head with 3 auto H.P. control,
- Individual water coolant controls,
- Master handpiece air coolant adjustment,
- Asepsis handpiece tubing,
- Master on/off switch, 1 doctor syringe,
- Remote toggles for cup fill and bowl rinse, Wet/Dry foot control,
- Stainless steel tray with slip-resistant pad, Flex arm air brake switch,
- Porcelain cuspidor bowl with strainer, Cup fill & Bowl rinse toggles,
- Classic 101 Post mounted utility (PMU) with steel side box,
- City water/ bottled system, Water outlet and air QD,
- Solids collector,
- 2 HVE, 1SE, 1 syringe on telescoping assistant's control,
- · Junction box with air/water filters, regulators, master shut- off valves,
- 5 ft. umbilical,
- Post mount LED light with sensor control, 3 level intensity adjustment